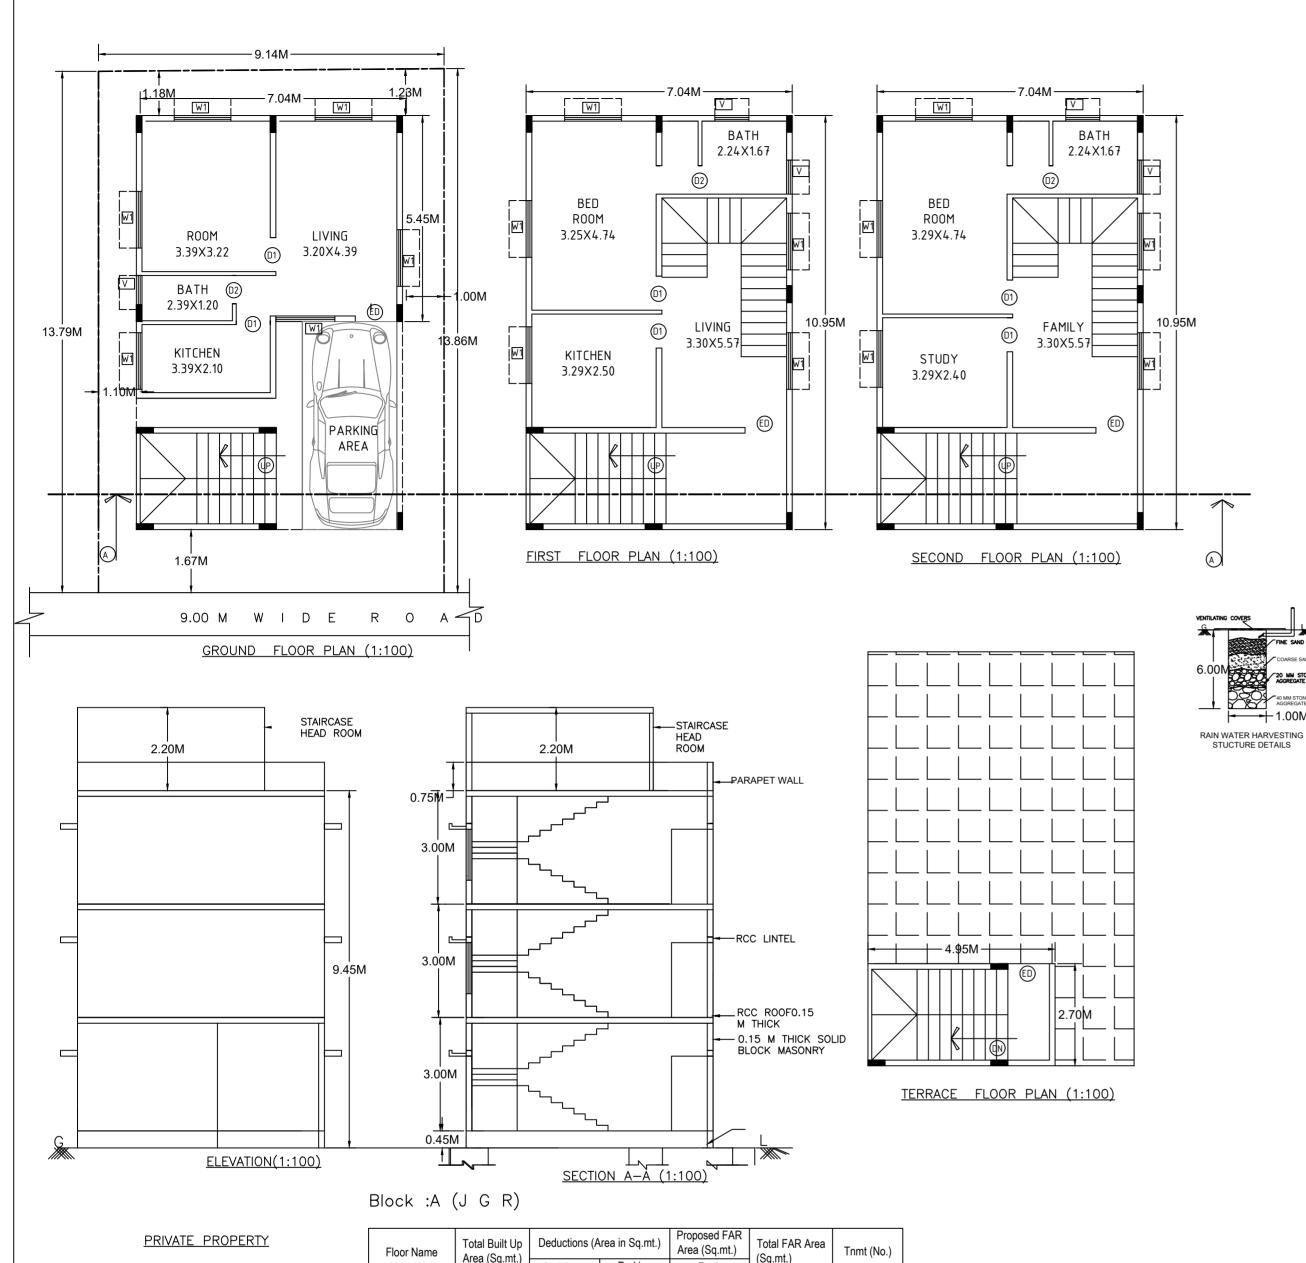

ASSISTANT DIRECTOR OF TOWN PLANNING (RR NAGAR)

BHRUHAT BENGALURU MAHANAGARA PALIKE

3.22.59 area reserved for car parking shall not be converted for any other purpose.

SITE PLAN (1:200)

| Floor Name                       | Total Built Up<br>Area (Sq.mt.) | Total Built Up   Deductions (Area in Sq.mt.) |         | Proposed FAR<br>Area (Sq.mt.) | Total FAR Area<br>(Sq.mt.) | Tnmt (No.) |
|----------------------------------|---------------------------------|----------------------------------------------|---------|-------------------------------|----------------------------|------------|
|                                  | Alea (Sq.IIII.)                 | StairCase                                    | Parking | Resi.                         | (Sq.IIII.)                 |            |
| Terrace Floor                    | 13.37                           | 13.37                                        | 0.00    | 0.00                          | 0.00                       | 00         |
| Second Floor                     | 77.09                           | 0.00                                         | 0.00    | 77.09                         | 77.09                      | 00         |
| First Floor                      | 77.09                           | 0.00                                         | 0.00    | 77.09                         | 77.09                      | 01         |
| Ground Floor                     | 77.09                           | 0.00                                         | 22.59   | 45.86                         | 54.50                      | 01         |
| Total:                           | 244.64                          | 13.37                                        | 22.59   | 200.04                        | 208.68                     | 02         |
| Total Number of<br>Same Blocks : | 1                               |                                              |         |                               |                            |            |
| Total:                           | 244.64                          | 13.37                                        | 22.59   | 200.04                        | 208.68                     | 02         |

SCHEDULE OF JOINERY:

| BLOCK NAME | NAME | LENGTH | HEIGHT | NOS |
|------------|------|--------|--------|-----|
| A (J G R)  | D2   | 0.75   | 2.10   | 03  |
| A (J G R)  | D1   | 0.90   | 2.10   | 06  |
| A (J G R)  | ED   | 1.10   | 2.10   | 03  |

SCHEDULE OF JOINERY:

| BLOCK NAME | NAME | LENGTH | HEIGHT | NOS |
|------------|------|--------|--------|-----|
| A (J G R)  | V    | 0.90   | 1.50   | 05  |
| A (J G R)  | W1   | 1.50   | 2.00   | 15  |
| A (J G R)  | W1   | 1.56   | 2.00   | 01  |

UnitBUA Table for Block :A (J G R)

| FLOOR                | Name    | UnitBUA Type | UnitBUA Area | Carpet Area | No. of Rooms | No. of Tenement |
|----------------------|---------|--------------|--------------|-------------|--------------|-----------------|
| GROUND<br>FLOOR PLAN | SPLIT 1 | FLAT         | 45.86        | 40.48       | 5            | 1               |
| SECOND<br>FLOOR PLAN | SPLIT 2 | FLAT         | 0.00         | 0.00        | 5            | 0               |
| FIRST FLOOR<br>PLAN  | SPLIT 2 | FLAT         | 154.18       | 105.97      | 5            | 1               |
| Total:               | -       | -            | 200.04       | 146.45      | 15           | 2               |

## Block USE/SUBUSE Details

| J. 00L/   | CODOCE DO   | , cano                      |                        |                            |
|-----------|-------------|-----------------------------|------------------------|----------------------------|
| lock Name | Block Use   | Block SubUse                | Block Structure        | Block Land Use<br>Category |
| A (J G R) | Residential | Plotted Resi<br>development | Bldg upto 11.5 mt. Ht. | R                          |

Required Parking(Table 7a)

Other Parking

Total

| Block     | Туре        | SubUse                      | Area     | Units |       | Car        |       |       |
|-----------|-------------|-----------------------------|----------|-------|-------|------------|-------|-------|
| Name      | туре        | Subose                      | (Sq.mt.) | Reqd. | Prop. | Reqd./Unit | Reqd. | Prop. |
| A (J G R) | Residential | Plotted Resi<br>development | 50 - 225 | 1     | -     | 1          | 1     | -     |
|           | Total :     |                             | -        | -     | -     | -          | 1     | 1     |

27.50 22.59

8.84

Parking Check (Table 7b) Achieved Vehicle Type No. Area (Sq.mt.) Area (Sq.mt.) 13.75 13.75 Total Car 13.75 13.75 TwoWheeler 13.75 0.00

FAR &Tenement Details

| Block        | No. of Same<br>Bldg | Total Built Up<br>Area (Sq.mt.) | Deductions (Area in Sq.mt.) |         | Proposed FAR<br>Area<br>(Sq.mt.) | Total FAR<br>Area (Sq.mt.) | Tnmt (No.) |
|--------------|---------------------|---------------------------------|-----------------------------|---------|----------------------------------|----------------------------|------------|
|              |                     |                                 | StairCase                   | Parking | Resi.                            |                            |            |
| A (J G R)    | 1                   | 244.64                          | 13.37                       | 22.59   | 200.04                           | 208.68                     | 02         |
| Grand Total: | 1                   | 244.64                          | 13.37                       | 22.59   | 200.04                           | 208.68                     | 2.00       |