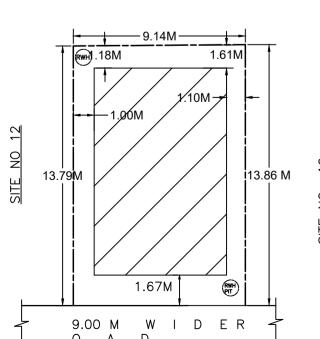

SCALE: 1:100

| ` '                                    | VERSION DATE: 01/11/2018                                                                                                                                                                                                                                                                                                                                                                                                                                                                                                                                                                                                                            |                                                                                                                                                                                                                                                                                                                                                                                                                                                                                                                                                                                                                                                                                                                                                                                                                                                    |  |
|----------------------------------------|-----------------------------------------------------------------------------------------------------------------------------------------------------------------------------------------------------------------------------------------------------------------------------------------------------------------------------------------------------------------------------------------------------------------------------------------------------------------------------------------------------------------------------------------------------------------------------------------------------------------------------------------------------|----------------------------------------------------------------------------------------------------------------------------------------------------------------------------------------------------------------------------------------------------------------------------------------------------------------------------------------------------------------------------------------------------------------------------------------------------------------------------------------------------------------------------------------------------------------------------------------------------------------------------------------------------------------------------------------------------------------------------------------------------------------------------------------------------------------------------------------------------|--|
| PROJECT DETAIL:                        |                                                                                                                                                                                                                                                                                                                                                                                                                                                                                                                                                                                                                                                     |                                                                                                                                                                                                                                                                                                                                                                                                                                                                                                                                                                                                                                                                                                                                                                                                                                                    |  |
|                                        | Plot Use: Residential                                                                                                                                                                                                                                                                                                                                                                                                                                                                                                                                                                                                                               |                                                                                                                                                                                                                                                                                                                                                                                                                                                                                                                                                                                                                                                                                                                                                                                                                                                    |  |
| Inward_No:                             | Plot SubUse: Plotted Resi development                                                                                                                                                                                                                                                                                                                                                                                                                                                                                                                                                                                                               |                                                                                                                                                                                                                                                                                                                                                                                                                                                                                                                                                                                                                                                                                                                                                                                                                                                    |  |
|                                        | Land Use Zone: Residential (Main)                                                                                                                                                                                                                                                                                                                                                                                                                                                                                                                                                                                                                   |                                                                                                                                                                                                                                                                                                                                                                                                                                                                                                                                                                                                                                                                                                                                                                                                                                                    |  |
|                                        | Plot/Sub Plot No.: 11                                                                                                                                                                                                                                                                                                                                                                                                                                                                                                                                                                                                                               |                                                                                                                                                                                                                                                                                                                                                                                                                                                                                                                                                                                                                                                                                                                                                                                                                                                    |  |
| . ,,                                   |                                                                                                                                                                                                                                                                                                                                                                                                                                                                                                                                                                                                                                                     |                                                                                                                                                                                                                                                                                                                                                                                                                                                                                                                                                                                                                                                                                                                                                                                                                                                    |  |
| Location: Ring-II                      | Locality / Street of the property: 12th E MA                                                                                                                                                                                                                                                                                                                                                                                                                                                                                                                                                                                                        | IN ROAD , MUTHYALANAGARA                                                                                                                                                                                                                                                                                                                                                                                                                                                                                                                                                                                                                                                                                                                                                                                                                           |  |
| Building Line Specified as per Z.R: NA | ,                                                                                                                                                                                                                                                                                                                                                                                                                                                                                                                                                                                                                                                   |                                                                                                                                                                                                                                                                                                                                                                                                                                                                                                                                                                                                                                                                                                                                                                                                                                                    |  |
| Zone: Rajarajeshwarinagar              |                                                                                                                                                                                                                                                                                                                                                                                                                                                                                                                                                                                                                                                     |                                                                                                                                                                                                                                                                                                                                                                                                                                                                                                                                                                                                                                                                                                                                                                                                                                                    |  |
|                                        |                                                                                                                                                                                                                                                                                                                                                                                                                                                                                                                                                                                                                                                     |                                                                                                                                                                                                                                                                                                                                                                                                                                                                                                                                                                                                                                                                                                                                                                                                                                                    |  |
|                                        |                                                                                                                                                                                                                                                                                                                                                                                                                                                                                                                                                                                                                                                     |                                                                                                                                                                                                                                                                                                                                                                                                                                                                                                                                                                                                                                                                                                                                                                                                                                                    |  |
|                                        |                                                                                                                                                                                                                                                                                                                                                                                                                                                                                                                                                                                                                                                     | SQ.MT.                                                                                                                                                                                                                                                                                                                                                                                                                                                                                                                                                                                                                                                                                                                                                                                                                                             |  |
| 5U                                     | (Δ)                                                                                                                                                                                                                                                                                                                                                                                                                                                                                                                                                                                                                                                 | 126.36                                                                                                                                                                                                                                                                                                                                                                                                                                                                                                                                                                                                                                                                                                                                                                                                                                             |  |
| ` ,                                    | ` '                                                                                                                                                                                                                                                                                                                                                                                                                                                                                                                                                                                                                                                 | 126.36                                                                                                                                                                                                                                                                                                                                                                                                                                                                                                                                                                                                                                                                                                                                                                                                                                             |  |
|                                        | (A-Deductions)                                                                                                                                                                                                                                                                                                                                                                                                                                                                                                                                                                                                                                      | 120.30                                                                                                                                                                                                                                                                                                                                                                                                                                                                                                                                                                                                                                                                                                                                                                                                                                             |  |
|                                        | 75.00.0/\                                                                                                                                                                                                                                                                                                                                                                                                                                                                                                                                                                                                                                           | 04.77                                                                                                                                                                                                                                                                                                                                                                                                                                                                                                                                                                                                                                                                                                                                                                                                                                              |  |
| •                                      | 94.77                                                                                                                                                                                                                                                                                                                                                                                                                                                                                                                                                                                                                                               |                                                                                                                                                                                                                                                                                                                                                                                                                                                                                                                                                                                                                                                                                                                                                                                                                                                    |  |
|                                        | 77.09                                                                                                                                                                                                                                                                                                                                                                                                                                                                                                                                                                                                                                               |                                                                                                                                                                                                                                                                                                                                                                                                                                                                                                                                                                                                                                                                                                                                                                                                                                                    |  |
|                                        | ,                                                                                                                                                                                                                                                                                                                                                                                                                                                                                                                                                                                                                                                   | 77.09                                                                                                                                                                                                                                                                                                                                                                                                                                                                                                                                                                                                                                                                                                                                                                                                                                              |  |
| ,                                      | 13.99 % )                                                                                                                                                                                                                                                                                                                                                                                                                                                                                                                                                                                                                                           | 17.68                                                                                                                                                                                                                                                                                                                                                                                                                                                                                                                                                                                                                                                                                                                                                                                                                                              |  |
| FAR CHECK                              |                                                                                                                                                                                                                                                                                                                                                                                                                                                                                                                                                                                                                                                     |                                                                                                                                                                                                                                                                                                                                                                                                                                                                                                                                                                                                                                                                                                                                                                                                                                                    |  |
| Permissible F.A.R. as per zo           | ning regulation 2015 ( 1.75 )                                                                                                                                                                                                                                                                                                                                                                                                                                                                                                                                                                                                                       | 221.13                                                                                                                                                                                                                                                                                                                                                                                                                                                                                                                                                                                                                                                                                                                                                                                                                                             |  |
| Additional F.A.R within Ring           | 0.00                                                                                                                                                                                                                                                                                                                                                                                                                                                                                                                                                                                                                                                |                                                                                                                                                                                                                                                                                                                                                                                                                                                                                                                                                                                                                                                                                                                                                                                                                                                    |  |
| Allowable TDR Area (60% of             | Perm.FAR)                                                                                                                                                                                                                                                                                                                                                                                                                                                                                                                                                                                                                                           | 0.00                                                                                                                                                                                                                                                                                                                                                                                                                                                                                                                                                                                                                                                                                                                                                                                                                                               |  |
| `                                      | ,                                                                                                                                                                                                                                                                                                                                                                                                                                                                                                                                                                                                                                                   |                                                                                                                                                                                                                                                                                                                                                                                                                                                                                                                                                                                                                                                                                                                                                                                                                                                    |  |
|                                        | . ,                                                                                                                                                                                                                                                                                                                                                                                                                                                                                                                                                                                                                                                 | 0.00                                                                                                                                                                                                                                                                                                                                                                                                                                                                                                                                                                                                                                                                                                                                                                                                                                               |  |
| ,                                      | ,                                                                                                                                                                                                                                                                                                                                                                                                                                                                                                                                                                                                                                                   | 200.03                                                                                                                                                                                                                                                                                                                                                                                                                                                                                                                                                                                                                                                                                                                                                                                                                                             |  |
| ` ,                                    |                                                                                                                                                                                                                                                                                                                                                                                                                                                                                                                                                                                                                                                     | 208.67                                                                                                                                                                                                                                                                                                                                                                                                                                                                                                                                                                                                                                                                                                                                                                                                                                             |  |
| ·                                      | 208.67                                                                                                                                                                                                                                                                                                                                                                                                                                                                                                                                                                                                                                              |                                                                                                                                                                                                                                                                                                                                                                                                                                                                                                                                                                                                                                                                                                                                                                                                                                                    |  |
| ,                                      | 35 )                                                                                                                                                                                                                                                                                                                                                                                                                                                                                                                                                                                                                                                |                                                                                                                                                                                                                                                                                                                                                                                                                                                                                                                                                                                                                                                                                                                                                                                                                                                    |  |
| ` ,                                    |                                                                                                                                                                                                                                                                                                                                                                                                                                                                                                                                                                                                                                                     | 12.46                                                                                                                                                                                                                                                                                                                                                                                                                                                                                                                                                                                                                                                                                                                                                                                                                                              |  |
|                                        |                                                                                                                                                                                                                                                                                                                                                                                                                                                                                                                                                                                                                                                     |                                                                                                                                                                                                                                                                                                                                                                                                                                                                                                                                                                                                                                                                                                                                                                                                                                                    |  |
|                                        |                                                                                                                                                                                                                                                                                                                                                                                                                                                                                                                                                                                                                                                     | 244.64                                                                                                                                                                                                                                                                                                                                                                                                                                                                                                                                                                                                                                                                                                                                                                                                                                             |  |
| I Achieved BuiltUp Area                |                                                                                                                                                                                                                                                                                                                                                                                                                                                                                                                                                                                                                                                     | 244.64                                                                                                                                                                                                                                                                                                                                                                                                                                                                                                                                                                                                                                                                                                                                                                                                                                             |  |
|                                        | BBMP/Ad.Com./RJH/1328/19-20 Application Type: Suvarna Parvangi Proposal Type: Building Permission Nature of Sanction: New Location: Ring-II Building Line Specified as per Z.R: NA Zone: Rajarajeshwarinagar Ward: Ward-017 Planning District: 215-Mathikere AREA DETAILS: AREA OF PLOT (Minimum) NET AREA OF PLOT COVERAGE CHECK Permissible Coverage area (6' Achieved Net coverage area left ( FAR CHECK Permissible F.A.R. as per zo Additional F.A.R within Ring Allowable TDR Area (60% of Premium FAR for Plot within Total Perm. FAR area (1.75 Residential FAR (95.86%) Proposed FAR Area Achieved Net FAR Area (0.10) BUILT UP AREA CHECK | PROJECT DETAIL: Authority: BBMP Inward_No: BBMP/IAd.Com/RJH/1328/19-20 Application Type: Suvarna Parvangi Proposal Type: Building Permission Nature of Sanction: New PiD No. (As per Khata Extract): 2-254-11 Location: Ring-II Building Line Specified as per Z.R: NA Zone: Rajarajeshwarinagar Ward: Ward-017 Planning District: 215-Mathikere AREA DETAILS: AREA OF PLOT COVERAGE CHECK Permissible Coverage area (61.01 %) Achieved Net coverage area (61.01 %) Balance coverage area left (13.99 %) FAR CHECK Permissible F.A.R. as per zoning regulation 2015 (1.75) Additional F.A.R within Ring I and II (for amalgamated plot -) Allowable TDR Area (60% of Perm.FAR) Premium FAR for Plot within Impact Zone (-) Total Perm. FAR area (1.75) Residential FAR (95.86%) Proposed FAR Area Achieved Net FAR Area (0.10) BUILT UP AREA CHECK |  |